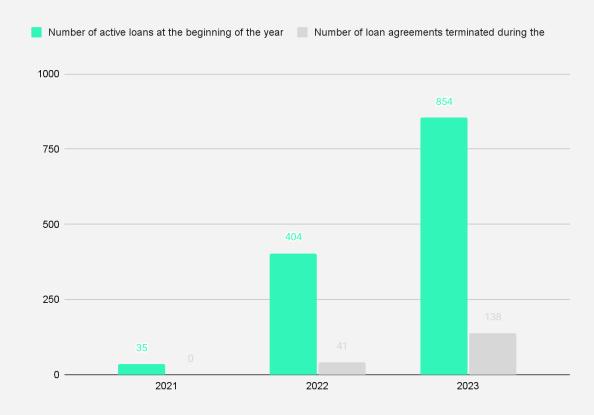

the project owner is more than 90 days past due on any material credit obligation related to the loan concerned.

|        |                                 | 2021       |       | 2022       |       | 2023       |       |
|--------|---------------------------------|------------|-------|------------|-------|------------|-------|
| Rating | 36-month average<br>(2021-2023) | Terminated | Total | Terminated | Total | Terminated | Total |
| A+     | 1.48%                           | 0          | 0     | 0          | 3     | 2          | 45    |
| Α      | 7.68%                           | 0          | 12    | 7          | 113   | 32         | 190   |
| B+     | 3.84%                           | 0          | 0     | 0          | 0     | 19         | 165   |
| В      | 8.79%                           | 0          | 19    | 26         | 245   | 57         | 362   |
| C+     | 11.83%                          | 0          | 0     | 0          | 0     | 11         | 31    |
|        | 15.49%                          | 0          | 4     | 8          | 43    | 17         | 61    |
| Total  | 8.77%                           | 0          | 35    | 41         | 404   | 138        | 854   |