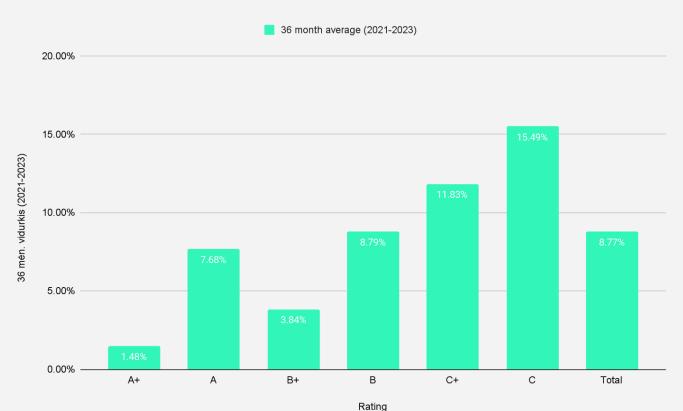

## Factual default rates by risk groups

The length of the underlying historical observation period used is at least 36 months for at least one source.

The default of a loan is considered a case when one or both of the following events have occurred:

the project owner is more than 90 days past due on any material credit obligation related to the loan concerned.

|        |                                 | 2021       |       | 2022       |       | 2023       |       |
|--------|---------------------------------|------------|-------|------------|-------|------------|-------|
| Rating | 36-month average<br>(2021-2023) | Terminated | Total | Terminated | Total | Terminated | Total |
| A+     | 1.48%                           | 0          | 0     | 0          | 3     | 2          | 45    |
| Α      | 7.68%                           | 0          | 12    | 7          | 113   | 32         | 190   |
| B+     | 3.84%                           | 0          | 0     | 0          | 0     | 19         | 165   |
| В      | 8.79%                           | 0          | 19    | 26         | 245   | 57         | 362   |
| C+     | 11.83%                          | 0          | 0     | 0          | 0     | 11         | 31    |
|        | 15.49%                          | 0          | 4     | 8          | 43    | 17         | 61    |
| Total  | 8.77%                           | 0          | 35    | 41         | 404   | 138        | 854   |